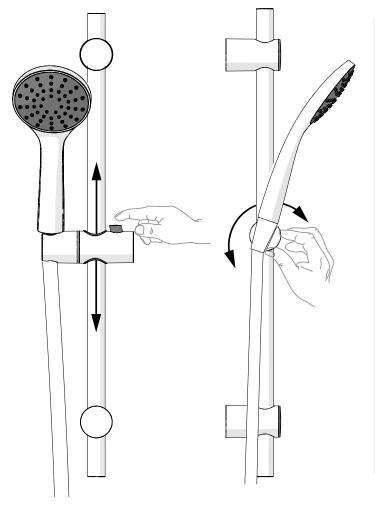

# Shower Accessories Installation and Instruction Manual





## User Operating Instructions

#### Adjusting the Riser



#### Cleaning Recommendations



Always keep spray head holes clean and shower hose clear of blockages!

45mm



### Installation





#### Contact us

**Wet Rooms Direct** 

Orderline 01685 898110

Website

www.wetroomsdirect.net

Sales & Enquiries Email sales@wetroomsdirect.net





#### Social









facebook.com/akwstyleability twitter.com/akwinstallers youtube.com/akwstyleability

linkedin.com/company/akw

As part of our continuous improvement programme we appreciate any feedback on our products and instructions. If you have any tips or comments please let us know!

© 2015 AKW 14-009-055-03