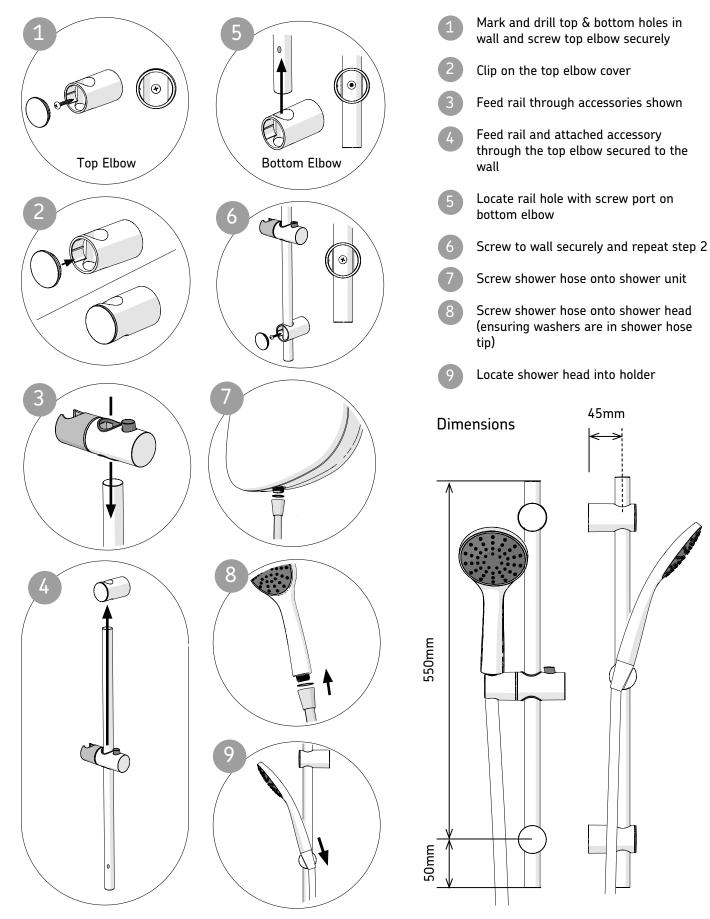

# Shower Accessories Installation and Instruction Manual





## User Operating Instructions

#### Adjusting the Riser



#### Cleaning Recommendations



Always keep spray head holes clean and shower hose clear of blockages!

45mm



### Installation





#### Contact us

**Wet Rooms Direct** 

Orderline 01685 898110

Website

www.wetroomsdirect.net

Sales & Enquiries Email sales@wetroomsdirect.net





#### Social









facebook.com/akwstyleability twitter.com/akwinstallers youtube.com/akwstyleability

linkedin.com/company/akw

As part of our continuous improvement programme we appreciate any feedback on our products and instructions. If you have any tips or comments please let us know!

© 2015 AKW 14-009-055-03